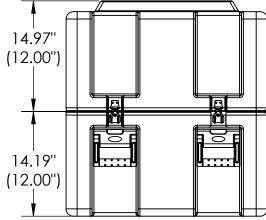

434 West Levers Place Orange, CA 92867 Phone: (714) 637-1252 Fax: (714) 637-0491 http://www.skbcases.com

| Case Series: | 3R Series | Dimensions (for reference only) |               |               |         |                 |
|--------------|-----------|---------------------------------|---------------|---------------|---------|-----------------|
| Case part#   | 3R2624-24 |                                 | Length        | Width         | Overall | Base / Lid      |
|              |           |                                 | left to right | front to back | height  | height          |
| Weight:      |           | Exterior                        | 29.25"        | 27.25"        | 29.16"  | 14.19" - 14.97" |
|              |           | Inerior                         | 26.08"        | 24.08"        | 24.10"  | 12.00" - 12.00" |

3R2624-24 (12/12)

## NOTE: DIMENSIONS IN (X.XX) ARE ID