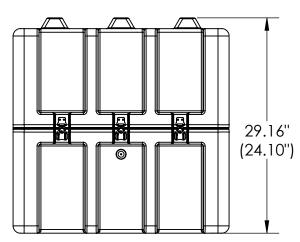

434 West Levers Place Orange, CA 92867 Phone: (714) 637-1252 Fax: (714) 637-0491 http://www.skbcases.com

| Case Series: | 3R Series | Dimensions (for reference only) |               |               |         |                 |
|--------------|-----------|---------------------------------|---------------|---------------|---------|-----------------|
| Case part#   | 3R2624-24 |                                 | Length        | Width         | Overall | Base / Lid      |
|              |           |                                 | left to right | front to back | height  | height          |
| Weight:      |           | Exterior                        | 29.25"        | 27.25"        | 29.16"  | 14.19" - 14.97" |
|              |           | Inerior                         | 26.08"        | 24.08"        | 24.10"  | 12.00" - 12.00" |

## NOTE: DIMENSIONS IN (X.XX) ARE ID