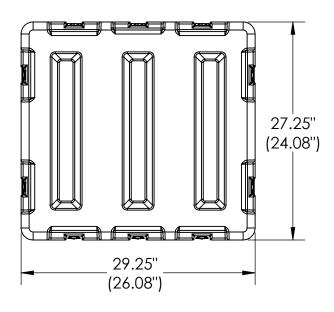

434 West Levers Place Orange, CA 92867 Phone: (714) 637-1252 Fax: (714) 637-0491 http://www.skbcases.com

| Case Series: | 3R Series | Dimensions (for reference only) |               |               |         |                 |
|--------------|-----------|---------------------------------|---------------|---------------|---------|-----------------|
| Case part#   | 3R2624-24 |                                 | Length        | Width         | Overall | Base / Lid      |
|              |           |                                 | left to right | front to back | height  | height          |
| Weight:      |           | Exterior                        | 29.25"        | 27.25"        | 29.16"  | 14.19" - 14.97" |
|              |           | Inerior                         | 26.08"        | 24.08"        | 24.10"  | 12.00" - 12.00" |

## NOTE: DIMENSIONS IN (X.XX) ARE ID